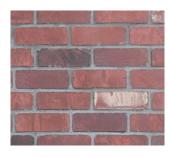

## **Standard Colors**

H.C. Muddox Residential Series Bricks add character while extending the lifespan of your home through strength and durability. With a wide pallet of colors, blends and textures available, almost any brick design is within reach.

MISSION COMMON

**ELDORADO** 

MENDOCINO

**OLD SACRAMENTO BLEND** 

PLACER ANTIQUE

SACRAMENTAN

**REDWOOD** 

**KLINKER** 