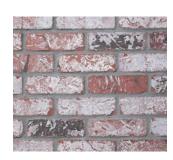

MISSION HILLS

Mission Hills uses a clay body with set mark flashing featuring a variety of light to deep terra cotta colors.

**MOJAVE SANDS** 

Mojave Sands has a hand made look with its green tumbled rolled finish and rustic sanded texture.