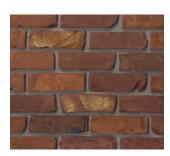

**OLD TAVERN** 

Old Tavern is a blend of our three most popular colors for that charming historic look.