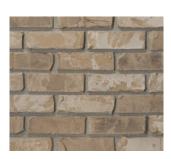

MISSION HILLS

Mission Hills uses a clay body with set mark flashing featuring a variety of light to deep terra cotta colors.

**MOJAVE SANDS** 

Mojave Sands has a hand made look with its green tumbled rolled finish and rustic sanded texture.