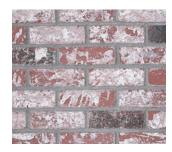

**OLD TAVERN** 

Old Tavern is a blend of our three most popular colors for that charming historic look.