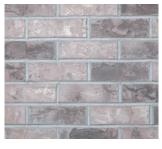

MISSION HILLS

Mission Hills uses a clay body with set mark flashing featuring a variety of light to deep terra cotta colors.

**MOJAVE SANDS** 

Mojave Sands has a hand made look with its green tumbled rolled finish and rustic sanded texture.