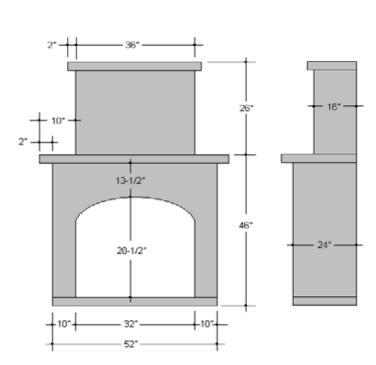

## The Touchstone Wood/Gas Rough-In Fireplace

The Touchstone outdoor rough-in fireplace is the perfect addition to your outdoor living space. The fireplace design takes the guess work out of the complicated construction of a wood or gas fireplace that vents properly and allows personal options and finishes.

The fireplace tilt-up design of reinforced concrete and brick firebox (not included) can be built in a day and ready for stucco, stone, tile or any finish that compliment your taste and décor.

The fireplace is fitted with a 24ga. galvanized smoke box and flue that ensures proper ventilation.

The simple contemporary design can be changed or added to enhancing your outdoor living space creating a "one of a kind" outdoor living experience.

Front View

**TOUCHSTONE** 

PRODUCTS