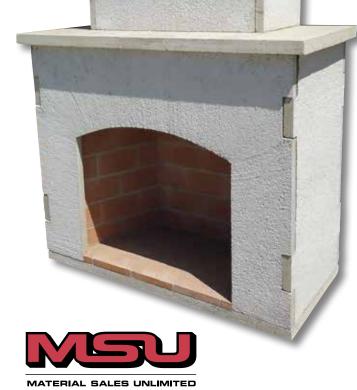

## The Touchstone Wood/Gas Rough-In Fireplace

The Touchstone outdoor rough-in fireplace is the perfect addition to your outdoor living space. The fireplace design takes the guess work out of the complicated construction of a wood or gas fireplace that vents properly and allows personal options and finishes.

The fireplace tilt-up design of reinforced concrete and brick firebox (not included) can be built in a day and ready for stucco, stone, tile or any finish that compliment your taste and décor.

The fireplace is fitted with a 24ga. galvanized smoke box and flue that ensures proper ventilation.

The simple contemporary design can be changed or added to enhancing your outdoor living space creating a "one of a kind" outdoor living experience.

Front View

**TOUCHSTONE** 

PRODUCTS