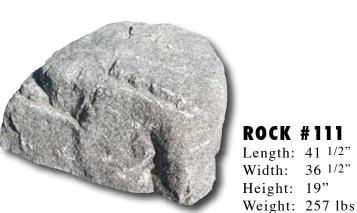

**ROCK #109** 

Length: 40 1/2" Width: 31" Height: 14" Weight: 145 lbs

**ROCK #110** 

Length: 30" Width: 27" Height: 17" Weight: 160 lbs

**ROCK #111** 

Length: 41 1/2" Width: 36 1/2" Height: 19"

(MB)

Length: 49" Width: 29" Height: 19" Weight: 240 lbs