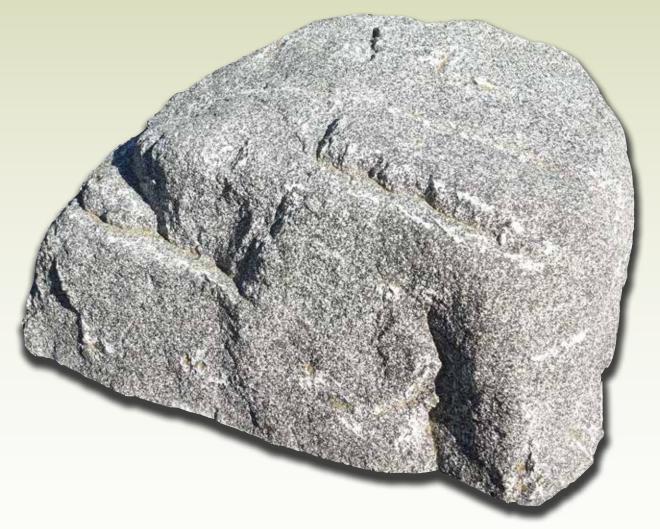

## The Rock

A natural substitute for nature.

**ROCK #101** 

Length: 23" Width: 19 1/2" Height: 9 1/2" Weight: 55 lbs

**ROCK #102** 

Length: 22" Width: 22" Height: 9" Weight: 58 lbs

**ROCK #103** Length: 24 1/2"

**ROCK #113** 

Length: 55" Width: 38" Height: 14" Weight: 315 lbs

**ROCK #114** Length: 47"

> Height: 25 1/2" Weight: 339 lbs

Touchstone Products is pleased to introduce "The Rock". This natural looking rock is crafted in exacting detail from lightweight high strength materials. "The Rocks" realistic appearance, texture, durability and light weight qualities capture natural looking rock with the ease of handling and installation. "The Rocks" many uses in landscaping include:

- Residential
- Commercial
- Interiors
- Water. Features

**GRAY GRANITE\*** 

Ordering instructions:

To insure receiving your selection of The Rock as ordered, please use ROCK NUMBER, followed by a COLOR SELECTION. Example: 102 (CG) (Rock #102 Color selection CG California Granite)